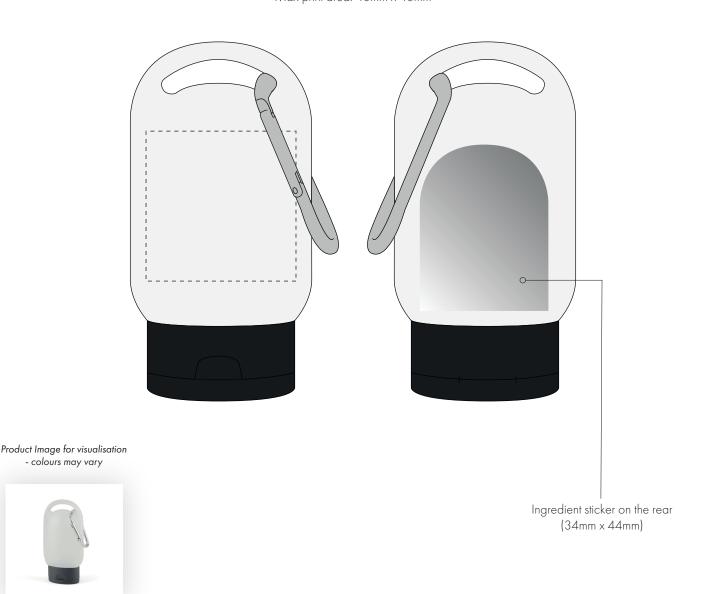

## ARTWORK SCALE 100% Max print area: 40mm x 40mm

- The dashed line is to demonstrate print area and will not appear on your printed item
  - 1. Your order will not go in to print and production time cannot be confirmed, unless artwork has been approved via the online system.
  - 2. Once printed, artwork cannot be amended, mistakes must be rectified at visual stage.
  - 3. Claims for faulty goods will be honoured, only if the goods are returned to us. We will not issue credits/refunds for items that have been distributed. Please ensure that goods are satisfactory before distribution
  - 4. We are not responsible for delays during transit.